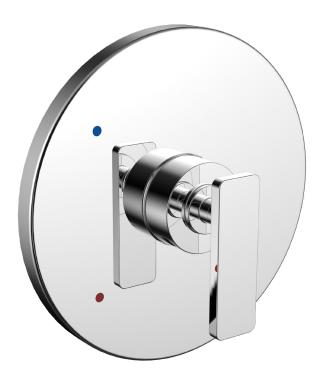

### Vector® Valve Trim

## **FEATURES:**

- Metal lever handle
- Metal trim plate
- Includes mounting plate and hardware