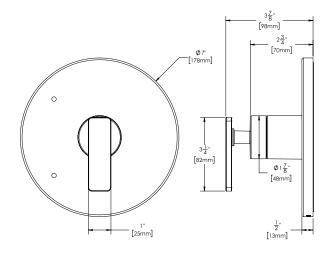

### **WARRANTY:**

Visit www.speakman.com for full product warranty information

- 5 Year Limited Warranty (commercial)
- Limited Lifetime Warranty (residential)

1. All dimensions are in inches (millimeters) unless otherwise specified and are subject to change without notice